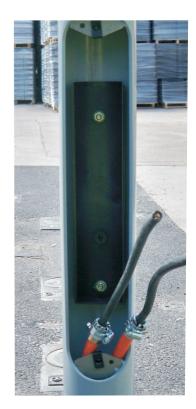

#### STEP 1

Remove Access door from pole. Attach Back Cover of Traffic Signal Enclosure to studs or din rail onto internal back wall of pole securing with 2no. sealing washers and M8 nuts.

## STEP 2

Pull cables out of the access door and gland cables in line with normal practice. Secure glanded cables to fixing slots at the base of the middle chassis. All incoming and outgoing cables can be terminated on to the chassis earth and terminal blocks outside of the traffic signal pole.