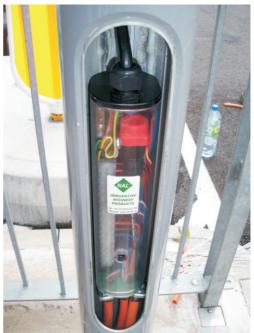

# **NAL TRAFFIC SIGNAL ENCLOSURE INSTALLATION**

#### STEP 1

Remove Access door from pole. Attach Back Cover of Traffic Signal Enclosure to studs or din rail onto internal back wall of pole securing with 2no. sealing washers and M8 nuts.

## STEP 2

Pull cables out of the access door and gland cables in line with normal practice. Secure glanded cables to fixing slots at the base of the middle chassis. All incoming and outgoing cables can be terminated on to the chassis earth and terminal blocks outside of the traffic signal pole.

For technical enquiries Tel: 01905 427100 Email: sales@nal.ltd.uk

### STEP 3

Once all cabling is complete lift and hook middle chassis on to back cover, while pushing cables into the pole.

# STEP 4

The front clear cover can now be locked on using the tri-head fixing, ensure that no cables are snagged as the tri head key bar enters through to the back chassis.