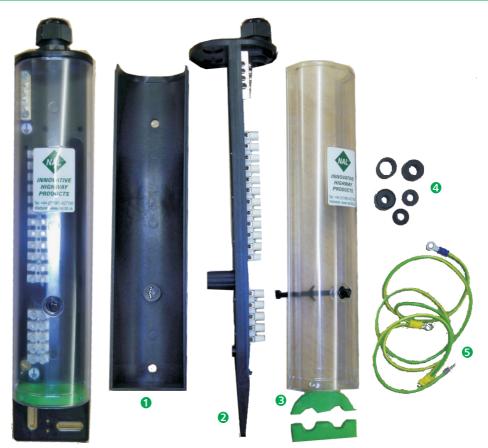

## TRAFFIC SIGNAL ENCLOSURE PARTS

- 1. Back Cover
- 2. Middle Chassis complete with terminal and earth blocks and M25 Gland
- 3. Front Cover and incoming cable split seal
- 4. Fixing grommets and Seal inserts 16mm, 13mm and 9mm for M25 Cable Gland
- 5. Internal Earth strap