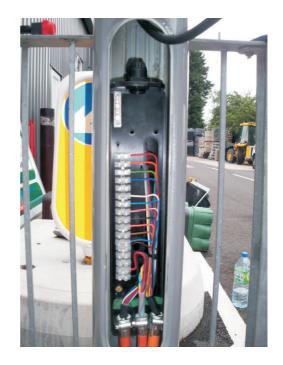

## STEP 2

Pull cables out of the access door and gland cables in line with normal practice. Secure glanded cables to fixing slots at the base of the middle chassis. All incoming and outgoing cables can be terminated on to the chassis earth and terminal blocks outside of the traffic signal pole.

# STEP 4

The front clear cover can now be locked on using the tri-head fixing, ensure that no cables are snagged as the tri head key bar enters through to the back chassis.