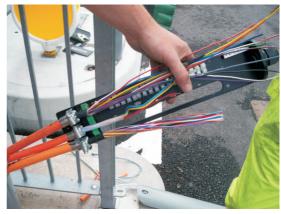

## STEP 2

Pull cables out of the access door and gland cables in line with normal practice. Secure glanded cables to fixing slots at the base of the middle chassis. All incoming and outgoing cables can be terminated on to the chassis earth and terminal blocks outside of the traffic signal pole.

### STEP 3

Once all cabling is complete lift and hook middle chassis on to back cover, while pushing cables into the pole.