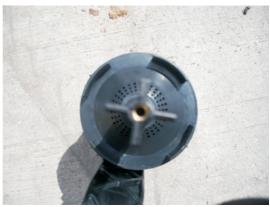

#### STEP 1

Remove the top cap **S** by twisting anti-clockwise. Once removed ensure the centre spigot **1** is loose so the fixing lugs **2** are retracted fully.

### STEP 2

Push the internal fitting into the top of the pole ensuring the fixing lugs push fully into the pole. Once fitted tighten the centre spigot ① and align the bolt inside the top cap with the top of the spigot and tighten clockwise.