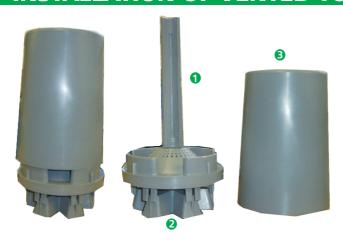

# VENTED TOP CAP PARTS

- 1. Internal fitting with vents and centre spigot
- 2. Retractable Lugs
- 3. Top Cap