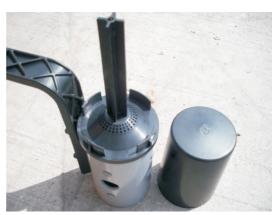

#### STEP 1

Remove the top cap **S** by twisting anti-clockwise. Once removed ensure the centre spigot **1** is loose so the fixing lugs **2** are retracted fully.

### STEP 2

Push the internal fitting into the top of the pole ensuring the fixing lugs push fully into the pole. Once fitted tighten the centre spigot ① and align the bolt inside the top cap with the top of the spigot and tighten clockwise.