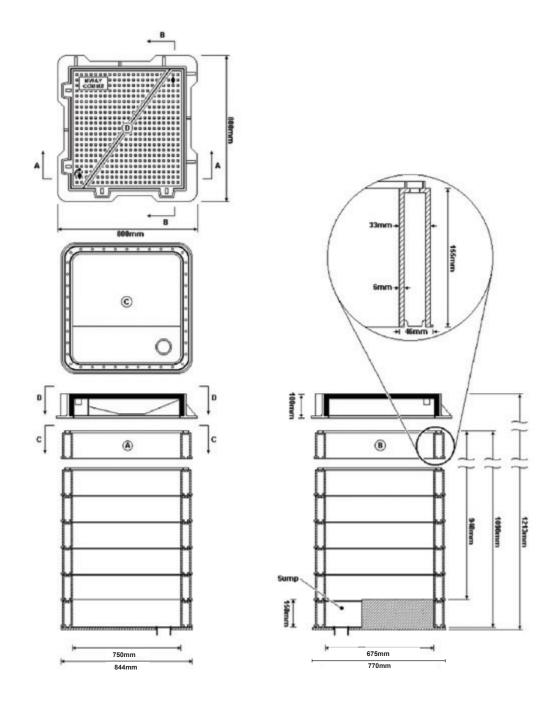

### **'B' Chamber Set**

| Item                | Details                                                                                                | Number |
|---------------------|--------------------------------------------------------------------------------------------------------|--------|
| Frame and Cover     | EN124 D400 Ductile Iron Hinged Covers<br>Badged 'Motorway Communications' (as shown in drawing)        | 1      |
| Chamber             | STAKKAbox™ Modula 750mm Long x 675mm Wide x (nominal) 900mm Deep (made from 155mm deep sections)       | 1      |
| Base                | Base with Sump To MXC Detail<br>150mm Internal Depth<br>310mm External Depth x 225mm Wide x 600mm Long | 1      |
| Cable<br>Management | None                                                                                                   | 0      |
| Access              | None                                                                                                   | 0      |
| Duct Entry          | Made on site                                                                                           | -      |