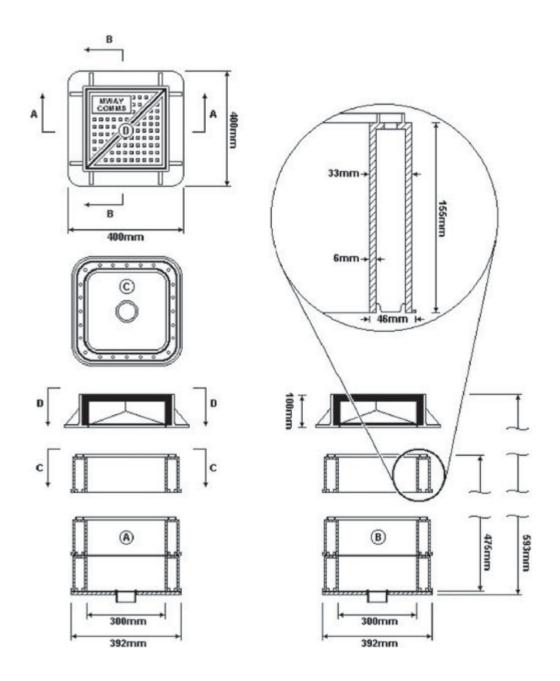

### 'T' Chamber Set

| Item                | Details                                                                                          | Number |
|---------------------|--------------------------------------------------------------------------------------------------|--------|
| Frame and Cover     | EN124 D400 Ductile Iron Hinged Covers<br>Badged 'Motorway Communications' (as shown in drawing)  | 1      |
| Chamber             | STAKKAbox™ Modula 300mm Long x 300mm Wide x (nominal) 475mm Deep (made from 155mm deep sections) | 1      |
| Base                | Flat Base Section                                                                                | 1      |
| Cable<br>Management | None                                                                                             | 0      |
| Access              | None                                                                                             | 0      |
| Duct Entry          | Made on site                                                                                     | -      |

## 'Loop' Chamber Set

| Item                | Details                                                                                          | Number |
|---------------------|--------------------------------------------------------------------------------------------------|--------|
| Frame and Cover     | EN124 D400 Ductile Iron Hinged Covers<br>Badged 'Motorway Communications' (as shown in drawing)  | 1      |
| Chamber             | STAKKAbox™ Modula 450mm Long x 450mm Wide x (nominal) 475mm Deep (made from 150mm deep sections) | 1      |
| Base                | Flat Base Section                                                                                | 1      |
| Cable<br>Management | None                                                                                             | 0      |
| Access              | None                                                                                             | 0      |
| Duct Entry          | Made on site                                                                                     | -      |