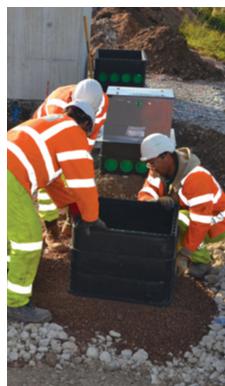

# Chamber and Duct Systems MCX STAKKAbox™ Modula

The NAL STAKKAbox™ Modula system is a range of thermoplastic, preformed twin wall, modular access chambers capable of withstanding vertical loads in excess of 40 tonnes without the requirement for any structural support. The chambers are easily adaptable on site to overcome services without any loss of strength, available in B, C, T and Loop chamber sizes for Motorway Communications installations.

#### **Advantages**

- Stackable lightweight sections allow rapid installation
- Twin wall design ensures no requirement for concrete surround
- Duct entries can be pre-drilled or drilled on site
- Lightweight sections for manual handling
- Easily adapted on site without loss of strength
- Life expectancy in excess of 40 years
- Fully recyclable material
- Ability to set cover/frame and reinstate immediately after installation
- Can be used with B125, C250 and D400 covers