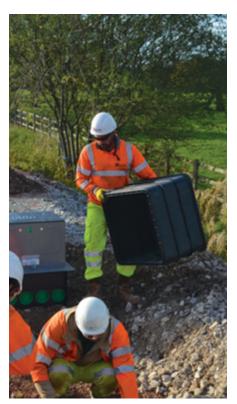

# Chamber and Duct Systems MCX STAKKAbox™ Modula

The NAL STAKKAbox™ Modula system is a range of thermoplastic, preformed twin wall, modular access chambers capable of withstanding vertical loads in excess of 40 tonnes without the requirement for any structural support. The chambers are easily adaptable on site to overcome services without any loss of strength, available in B, C, T and Loop chamber sizes for Motorway Communications installations.

#### **Advantages**

- Stackable lightweight sections allow rapid installation
- Twin wall design ensures no requirement for concrete surround
- Duct entries can be pre-drilled or drilled on site
- Lightweight sections for manual handling
- Easily adapted on site without loss of strength
- Life expectancy in excess of 40 years
- Fully recyclable material
- Ability to set cover/frame and reinstate immediately after installation
- Can be used with B125, C250 and D400 covers