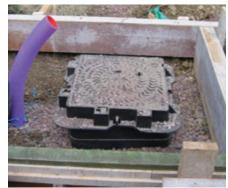

### **'B' Chamber Set**

| Item                | Details                                                                                                | Number |
|---------------------|--------------------------------------------------------------------------------------------------------|--------|
| Frame and Cover     | EN124 D400 Ductile Iron Hinged Covers<br>Badged 'Motorway Communications' (as shown in drawing)        | 1      |
| Chamber             | STAKKAbox™ Modula 750mm Long x 675mm Wide x (nominal) 900mm Deep (made from 155mm deep sections)       | 1      |
| Base                | Base with Sump To MXC Detail<br>150mm Internal Depth<br>310mm External Depth x 225mm Wide x 600mm Long | 1      |
| Cable<br>Management | None                                                                                                   | 0      |
| Access              | None                                                                                                   | 0      |
| Duct Entry          | Made on site                                                                                           | -      |

### **'C'** Chamber Set

| Item                | Details                                                                                          | Number |
|---------------------|--------------------------------------------------------------------------------------------------|--------|
| Frame and Cover     | EN124 D400 Ductile Iron Hinged Covers<br>Badged 'Motorway Communications' (as shown in drawing)  | 1      |
| Chamber             | STAKKAbox™ Modula 600mm Long x 450mm Wide x (nominal) 900mm Deep (made from 150mm deep sections) | 1      |
| Base                | Flat Base Section                                                                                | 1      |
| Cable<br>Management | None                                                                                             | 0      |
| Access              | None                                                                                             | 0      |
| Duct Entry          | Made on site                                                                                     | -      |

### 'T' Chamber Set

| Item                | Details                                                                                          | Number |
|---------------------|--------------------------------------------------------------------------------------------------|--------|
| Frame and Cover     | EN124 D400 Ductile Iron Hinged Covers<br>Badged 'Motorway Communications' (as shown in drawing)  | 1      |
| Chamber             | STAKKAbox™ Modula 300mm Long x 300mm Wide x (nominal) 475mm Deep (made from 155mm deep sections) | 1      |
| Base                | Flat Base Section                                                                                | 1      |
| Cable<br>Management | None                                                                                             | 0      |
| Access              | None                                                                                             | 0      |
| Duct Entry          | Made on site                                                                                     | -      |

## 'Loop' Chamber Set

| Item                | Details                                                                                          | Number |
|---------------------|--------------------------------------------------------------------------------------------------|--------|
| Frame and Cover     | EN124 D400 Ductile Iron Hinged Covers<br>Badged 'Motorway Communications' (as shown in drawing)  | 1      |
| Chamber             | STAKKAbox™ Modula 450mm Long x 450mm Wide x (nominal) 475mm Deep (made from 150mm deep sections) | 1      |
| Base                | Flat Base Section                                                                                | 1      |
| Cable<br>Management | None                                                                                             | 0      |
| Access              | None                                                                                             | 0      |
| Duct Entry          | Made on site                                                                                     | -      |