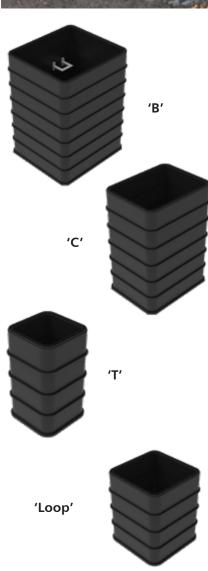

# Chamber and Duct Systems MCX STAKKAbox™ Modula

The NAL STAKKAbox™ Modula system is a range of thermoplastic, preformed twin wall, modular access chambers capable of withstanding vertical loads in excess of 40 tonnes without the requirement for any structural support. The chambers are easily adaptable on site to overcome services without any loss of strength, available in B, C, T and Loop chamber sizes for Motorway Communications installations.

### **'B' Chamber Set**

| Item                | Details                                                                                                | Number |
|---------------------|--------------------------------------------------------------------------------------------------------|--------|
| Frame and Cover     | EN124 D400 Ductile Iron Hinged Covers<br>Badged 'Motorway Communications' (as shown in drawing)        | 1      |
| Chamber             | STAKKAbox™ Modula 750mm Long x 675mm Wide x (nominal) 900mm Deep (made from 155mm deep sections)       | 1      |
| Base                | Base with Sump To MXC Detail<br>150mm Internal Depth<br>310mm External Depth x 225mm Wide x 600mm Long | 1      |
| Cable<br>Management | None                                                                                                   | 0      |
| Access              | None                                                                                                   | 0      |
| Duct Entry          | Made on site                                                                                           | -      |

### **'C'** Chamber Set

| Item                | Details                                                                                          | Number |
|---------------------|--------------------------------------------------------------------------------------------------|--------|
| Frame and Cover     | EN124 D400 Ductile Iron Hinged Covers<br>Badged 'Motorway Communications' (as shown in drawing)  | 1      |
| Chamber             | STAKKAbox™ Modula 600mm Long x 450mm Wide x (nominal) 900mm Deep (made from 150mm deep sections) | 1      |
| Base                | Flat Base Section                                                                                | 1      |
| Cable<br>Management | None                                                                                             | 0      |
| Access              | None                                                                                             | 0      |
| Duct Entry          | Made on site                                                                                     | -      |

### 'T' Chamber Set

| Item                | Details                                                                                          | Number |
|---------------------|--------------------------------------------------------------------------------------------------|--------|
| Frame and Cover     | EN124 D400 Ductile Iron Hinged Covers<br>Badged 'Motorway Communications' (as shown in drawing)  | 1      |
| Chamber             | STAKKAbox™ Modula 300mm Long x 300mm Wide x (nominal) 475mm Deep (made from 155mm deep sections) | 1      |
| Base                | Flat Base Section                                                                                | 1      |
| Cable<br>Management | None                                                                                             | 0      |
| Access              | None                                                                                             | 0      |
| Duct Entry          | Made on site                                                                                     | -      |

## 'Loop' Chamber Set

| Item                | Details                                                                                          | Number |
|---------------------|--------------------------------------------------------------------------------------------------|--------|
| Frame and Cover     | EN124 D400 Ductile Iron Hinged Covers<br>Badged 'Motorway Communications' (as shown in drawing)  | 1      |
| Chamber             | STAKKAbox™ Modula 450mm Long x 450mm Wide x (nominal) 475mm Deep (made from 150mm deep sections) | 1      |
| Base                | Flat Base Section                                                                                | 1      |
| Cable<br>Management | None                                                                                             | 0      |
| Access              | None                                                                                             | 0      |
| Duct Entry          | Made on site                                                                                     | -      |