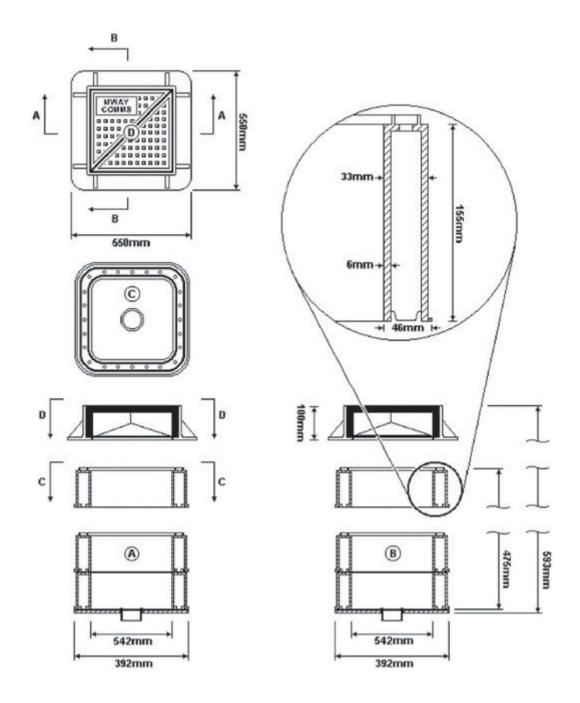

### 'T' Chamber Set

| Item                | Details                                                                                          | Number |
|---------------------|--------------------------------------------------------------------------------------------------|--------|
| Frame and Cover     | EN124 D400 Ductile Iron Hinged Covers<br>Badged 'Motorway Communications' (as shown in drawing)  | 1      |
| Chamber             | STAKKAbox™ Modula 300mm Long x 300mm Wide x (nominal) 475mm Deep (made from 155mm deep sections) | 1      |
| Base                | Flat Base Section                                                                                | 1      |
| Cable<br>Management | None                                                                                             | 0      |
| Access              | None                                                                                             | 0      |
| Duct Entry          | Made on site                                                                                     | -      |