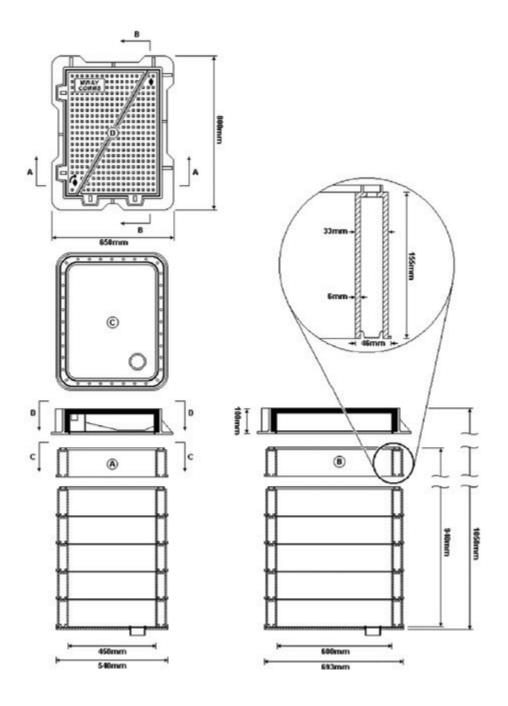

### **'C'** Chamber Set

| Item                | Details                                                                                          | Number |
|---------------------|--------------------------------------------------------------------------------------------------|--------|
| Frame and Cover     | EN124 D400 Ductile Iron Hinged Covers<br>Badged 'Motorway Communications' (as shown in drawing)  | 1      |
| Chamber             | STAKKAbox™ Modula 600mm Long x 450mm Wide x (nominal) 900mm Deep (made from 150mm deep sections) | 1      |
| Base                | Flat Base Section                                                                                | 1      |
| Cable<br>Management | None                                                                                             | 0      |
| Access              | None                                                                                             | 0      |
| Duct Entry          | Made on site                                                                                     | -      |