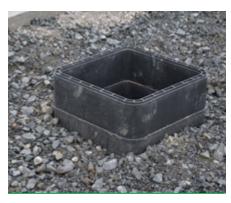

### **'B' Chamber Set**

| Item                | Details                                                                                                | Number |
|---------------------|--------------------------------------------------------------------------------------------------------|--------|
| Frame and Cover     | EN124 D400 Ductile Iron Hinged Covers<br>Badged 'Motorway Communications' (as shown in drawing)        | 1      |
| Chamber             | STAKKAbox™ Modula 750mm Long x 675mm Wide x (nominal) 900mm Deep (made from 155mm deep sections)       | 1      |
| Base                | Base with Sump To MXC Detail<br>150mm Internal Depth<br>310mm External Depth x 225mm Wide x 600mm Long | 1      |
| Cable<br>Management | None                                                                                                   | 0      |
| Access              | None                                                                                                   | 0      |
| Duct Entry          | Made on site                                                                                           | -      |

### **'C'** Chamber Set

| Item                | Details                                                                                          | Number |
|---------------------|--------------------------------------------------------------------------------------------------|--------|
| Frame and Cover     | EN124 D400 Ductile Iron Hinged Covers<br>Badged 'Motorway Communications' (as shown in drawing)  | 1      |
| Chamber             | STAKKAbox™ Modula 600mm Long x 450mm Wide x (nominal) 900mm Deep (made from 150mm deep sections) | 1      |
| Base                | Flat Base Section                                                                                | 1      |
| Cable<br>Management | None                                                                                             | 0      |
| Access              | None                                                                                             | 0      |
| Duct Entry          | Made on site                                                                                     | -      |

### 'T' Chamber Set

| Item                | Details                                                                                          | Number |
|---------------------|--------------------------------------------------------------------------------------------------|--------|
| Frame and Cover     | EN124 D400 Ductile Iron Hinged Covers<br>Badged 'Motorway Communications' (as shown in drawing)  | 1      |
| Chamber             | STAKKAbox™ Modula 300mm Long x 300mm Wide x (nominal) 475mm Deep (made from 155mm deep sections) | 1      |
| Base                | Flat Base Section                                                                                | 1      |
| Cable<br>Management | None                                                                                             | 0      |
| Access              | None                                                                                             | 0      |
| Duct Entry          | Made on site                                                                                     | -      |

## 'Loop' Chamber Set

| Item                | Details                                                                                          | Number |
|---------------------|--------------------------------------------------------------------------------------------------|--------|
| Frame and Cover     | EN124 D400 Ductile Iron Hinged Covers<br>Badged 'Motorway Communications' (as shown in drawing)  | 1      |
| Chamber             | STAKKAbox™ Modula 450mm Long x 450mm Wide x (nominal) 475mm Deep (made from 150mm deep sections) | 1      |
| Base                | Flat Base Section                                                                                | 1      |
| Cable<br>Management | None                                                                                             | 0      |
| Access              | None                                                                                             | 0      |
| Duct Entry          | Made on site                                                                                     | -      |