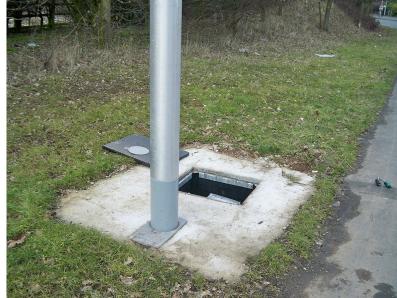

### Street lighting columns, illuminated signs, cctv

The MOBS is a physical termination designed for NE or LE Passively Safe Columns. It provides a minimum solution for isolating the electricity supply to a structure upon impact. Activation occurs by physical disconnection of a tethered IP68 in-line plug and socket.

The system is housed within an IP67 enclosure in a stakkabox access chamber, 3 to 5 metres from the structure. It includes a galvanised steel eyebolt for secure installation.

The MOBS unit, customisable to your specifications, accommodates 6mm-25mm 4-core SWA cables. Each unit includes 5 metres of flex cable, featuring one IP68 in-line plug and socket. These components are tensioned within the passively safe structure just below ground level. Upon impact, if the column detaches, the tensioned plug and socket will separate, ensuring the detached structure remains voltage-free.