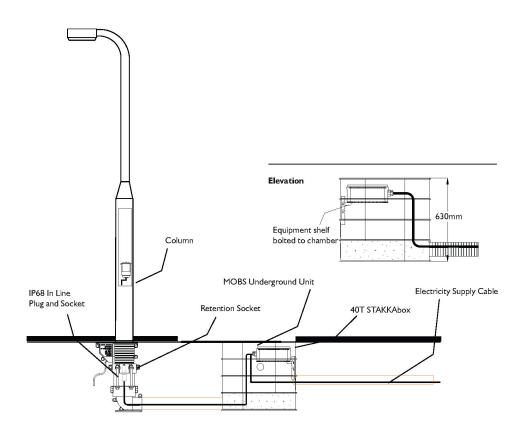

### Street lighting columns, illuminated signs, cctv

The MOBS is a physical termination designed for NE or LE Passively Safe Columns. It provides a minimum solution for isolating the electricity supply to a structure upon impact. Activation occurs by physical disconnection of a tethered IP68 in-line plug and socket.

The system is housed within an IP67 enclosure in a stakkabox access chamber, 3 to 5 metres from the structure. It includes a galvanised steel eyebolt for secure installation.

The MOBS unit, customisable to your specifications, accommodates 6mm-25mm 4-core SWA cables. Each unit includes 5 metres of flex cable, featuring one IP68 in-line plug and socket. These components are tensioned within the passively safe structure just below ground level. Upon impact, if the column detaches, the tensioned plug and socket will separate, ensuring the detached structure remains voltage-free.

#### **Enclosure dimensions**

Height 280mm Depth 130mm Width 280mm