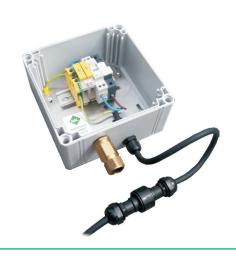

The system is housed within an IP67 enclosure in a stakkabox access chamber, 3 to 5 metres from the structure. It includes a galvanised steel eyebolt for secure installation.

The MOBS unit, customisable to your specifications, accommodates 6mm-25mm 4-core SWA cables. Each unit includes 5 metres of flex cable, featuring one IP68 in-line plug and socket. These components are tensioned within the passively safe structure just below ground level. Upon impact, if the column detaches, the tensioned plug and socket will separate, ensuring the detached structure remains voltage-free.

#### **Enclosure dimensions**

Height 280mm Depth 130mm Width 280mm

### Cable glands

Plastic IP68 for the outgoing flex Brass double seal IP68 glands for incoming SWA cables, 20mm or 25mm