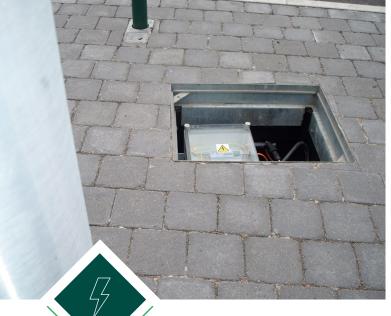

The system is housed within an IP67 enclosure in a stakkabox access chamber, 3 to 5 metres from the structure. It includes a galvanised steel eyebolt for secure installation.

The MOBS unit, customisable to your specifications, accommodates 6mm-25mm 4-core SWA cables. Each unit includes 5 metres of flex cable, featuring one IP68 in-line plug and socket. These components are tensioned within the passively safe structure just below ground level. Upon impact, if the column detaches, the tensioned plug and socket will separate, ensuring the detached structure remains voltage-free.

### STAKKAbox Chamber Arrangement

Plan