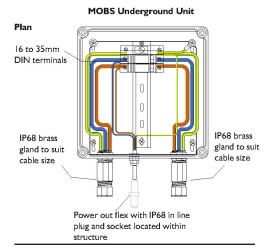

### **Terminals**

16mm DIN through terminals as standard 35mm DIN through terminals for larger cables Multiple linked terminals if requested

### Cable glands

Plastic IP68 for the outgoing flex Brass double seal IP68 glands for incoming SWA cables, 20mm or 25mm