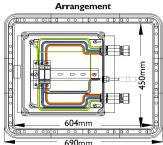

### STAKKAbox Chamber Arrangement

Plan

The system is housed within an IP67 enclosure in a stakkabox access chamber, 3 to 5 metres from the structure. It includes a galvanised steel eyebolt for secure installation.

The MOBS unit, customisable to your specifications, accommodates 6mm-25mm 4-core SWA cables. Each unit includes 5 metres of flex cable, featuring one IP68 in-line plug and socket. These components are tensioned within the passively safe structure just below ground level. Upon impact, if the column detaches, the tensioned plug and socket will separate, ensuring the detached structure remains voltage-free.