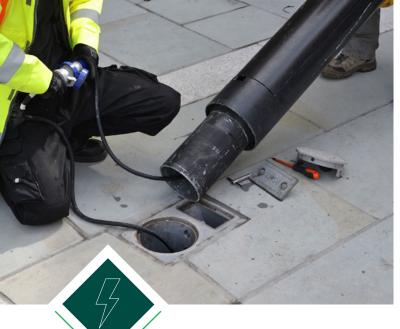

Used in conjunction with the NAL Retention System the bollards can be fully de-mounted when required. Bollards can be manufactured to your exact requirements and in any finish required.

Each socket outlet will have its own smart meter channel.

Pillars will be available in 16amp and 32amp options.

All pillars will be installed in the NAL Retention System.

All pillars will be fully de-mountable.