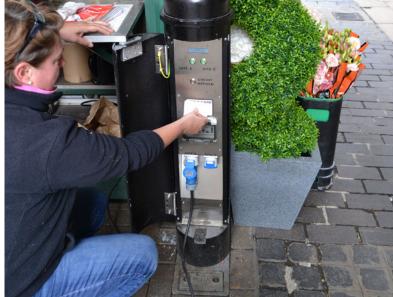

#### Market Trading Stalls, Food Vending, Event Lighting, Temporary Signage

The NAL Smart Power Pillar offer a fully de-mountable electricity point. Combined with smart meter technology, this allows the end user to have their own pre paid card, enabling Local Authorities to keep control of their power usage. The software can be configured to monitor Kwh or time mode, depending on the Local Authorities preference.

#### **Advantages**

- Power payment system
- MID approved power payment meter
- ♦ Fully de-mountable
- ♦ Safe and simple system to use
- ♦ Allows control of power consumption
- ♦ Built to your requirements