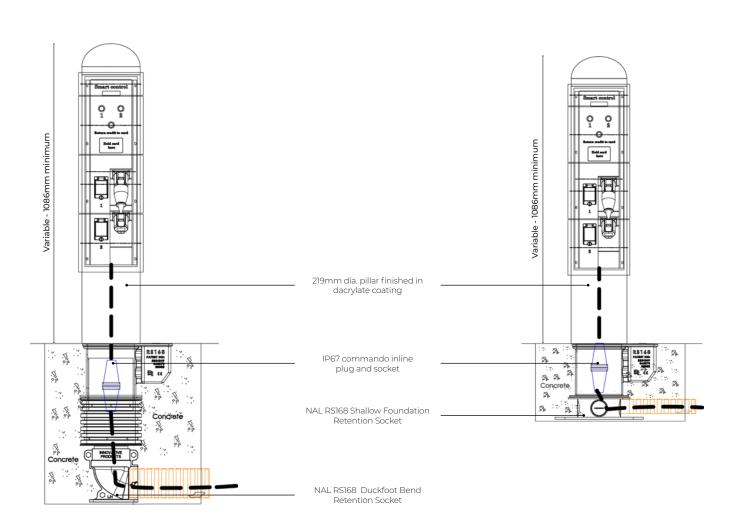

-mountable
- ♦ Safe and simple system to use
- ♦ Allows control of power consumption
- ♦ Built to your requirements



## **Smart Power Pillar Spur Specification**

Pillars will incorporate a MID approved smart meter. The system will use Premos software for the charging and discharging of smart cards. The software will allow the user to monitor electricity usage in Kwh or time mode.

Each socket outlet will have its own smart meter channel.

Pillars will be available in 16amp and 32amp options.

All pillars will be installed in the NAL Retention System.

All pillars will be fully de-mountable.

Pillars will be finished to the customers requirements.

Pillars will be supplied to the above specification by NAL Ltd.

#### Option 1 - for incoming SWA cable

Option 2 - for incoming flex cable